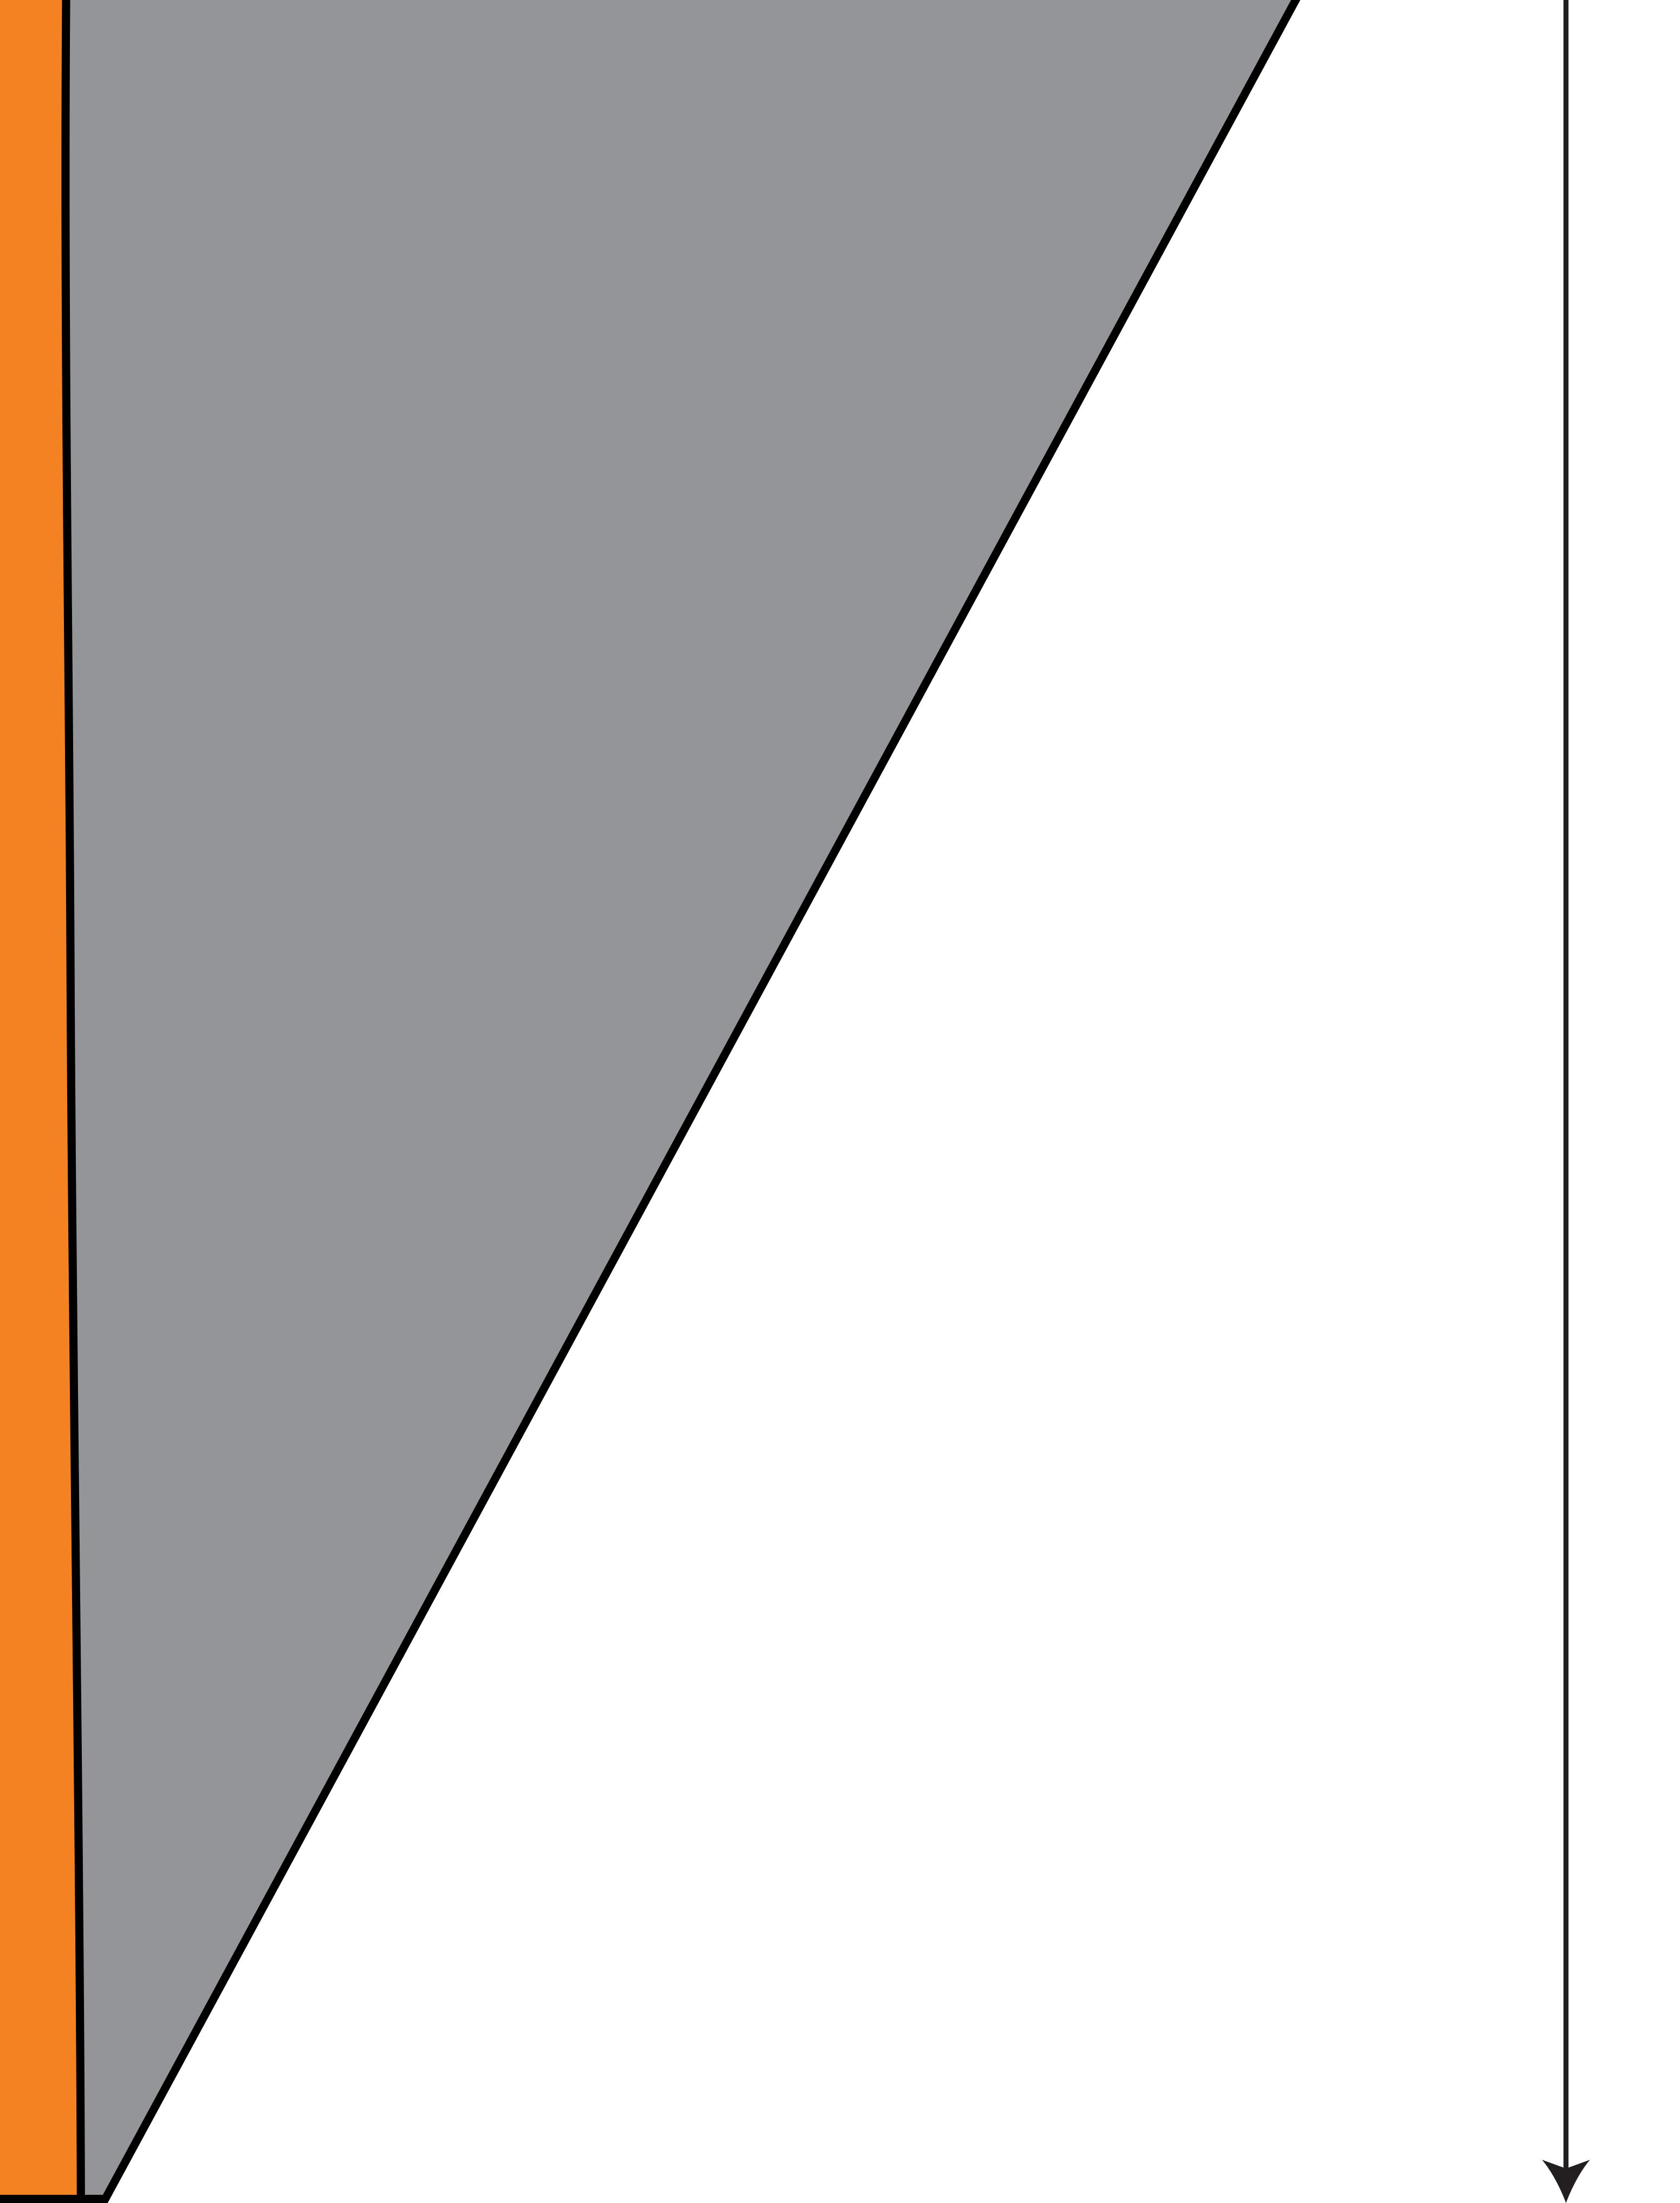

What do the particular colours mean?

Main printing area with overlapping

Front of the sleeve

Back of the sleeve with overlapping

The template contains overlapping

Please take care to place important details of your graphic at least 5 cm from the edges of the template, to make sure that it is not printed on a hem line or a flag sleeve.

What do the particular colours mean?

Main printing area with overlapping

Back of the sleeve with overlapping

Please take care to place important details of your graphic at least 5 cm from the edges of the template, to make sure that it is not printed on a hem line or a flag sleeve.

What do the particular colours mean?

Main printing area with overlapping

Front of the sleeve

Back of the sleeve with overlapping