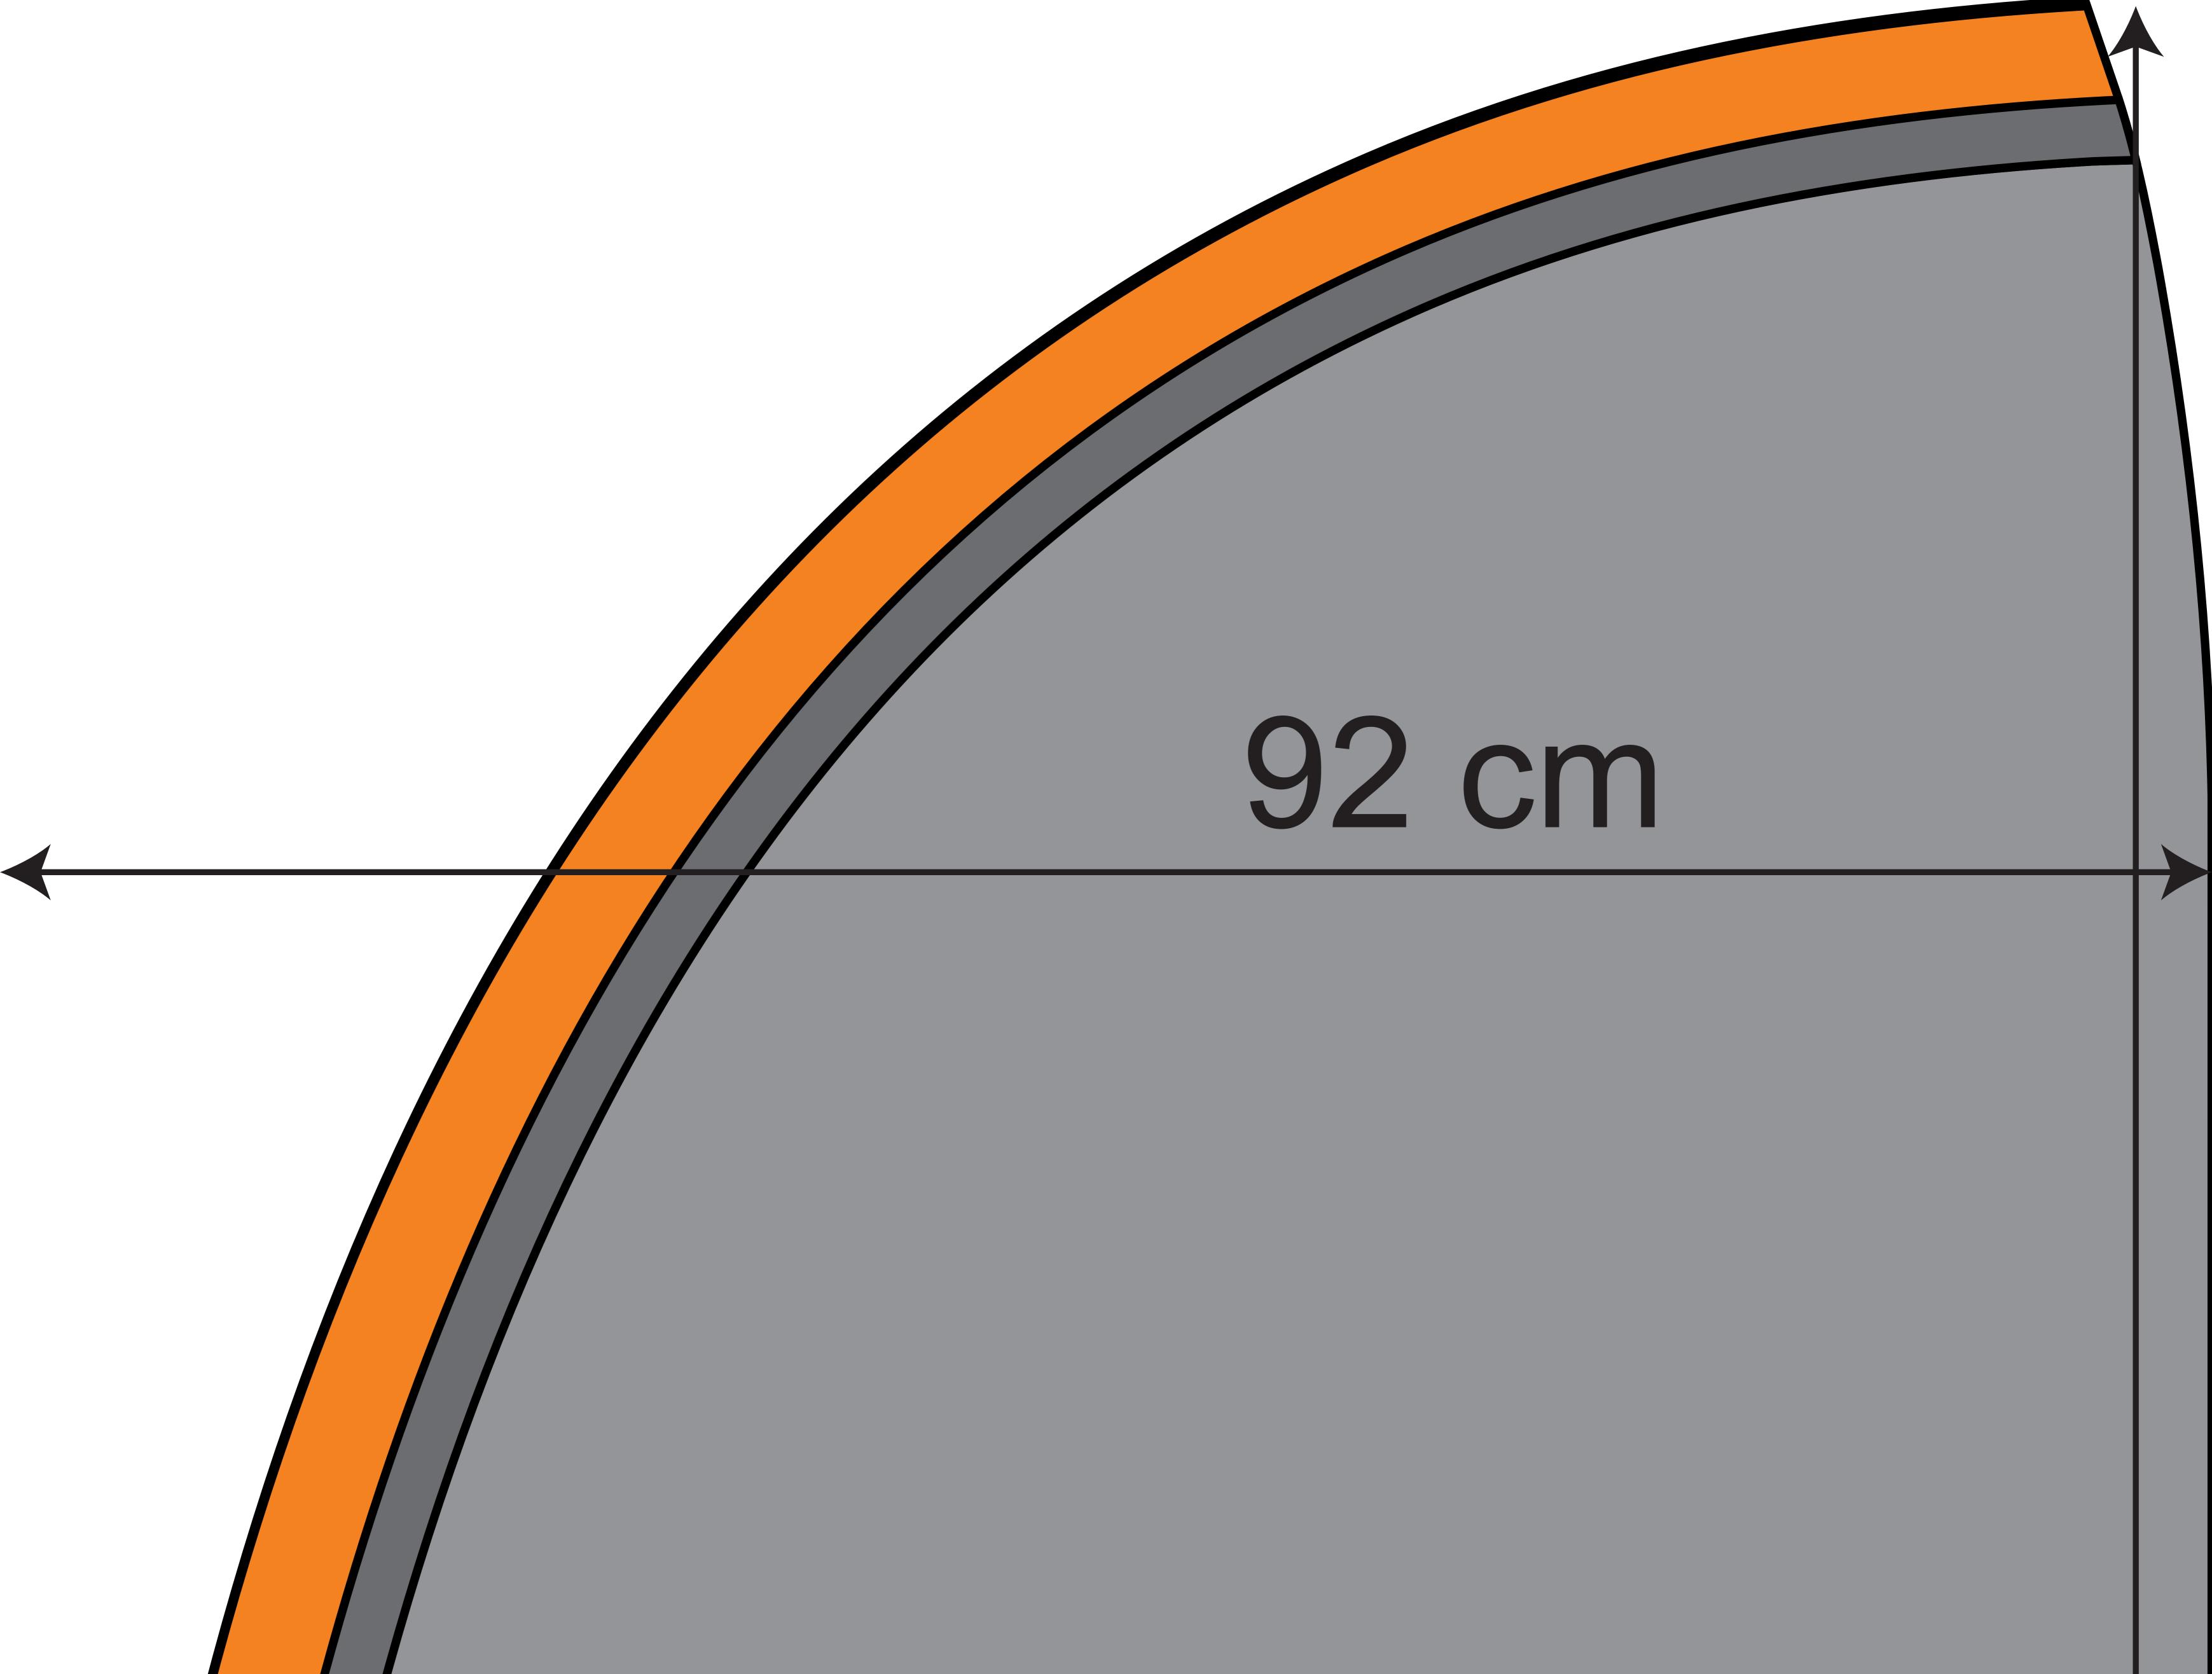

What do the particular colours mean?

Main printing area with overlapping

Front of the sleeve

Back of the sleeve with overlapping

The template contains overlapping

Please take care to place important details of your graphic at least 5 cm from the edges of the template, to make sure that it is not printed on a hem line or a flag sleeve.

What do the particular colours mean?

Main printing area with overlapping

Back of the sleeve with overlapping

Please take care to place important details of your graphic at least 5 cm from the edges of the template, to make sure that it is not printed on a hem line or a flag sleeve.

What do the particular colours mean?

Main printing area with overlapping

Front of the sleeve

Back of the sleeve with overlapping

## The template contains overlapping

Please take care to place important details of your graphic at least 5 cm from the edges of the template, to make sure that it is not printed on a hem line or a flag sleeve.