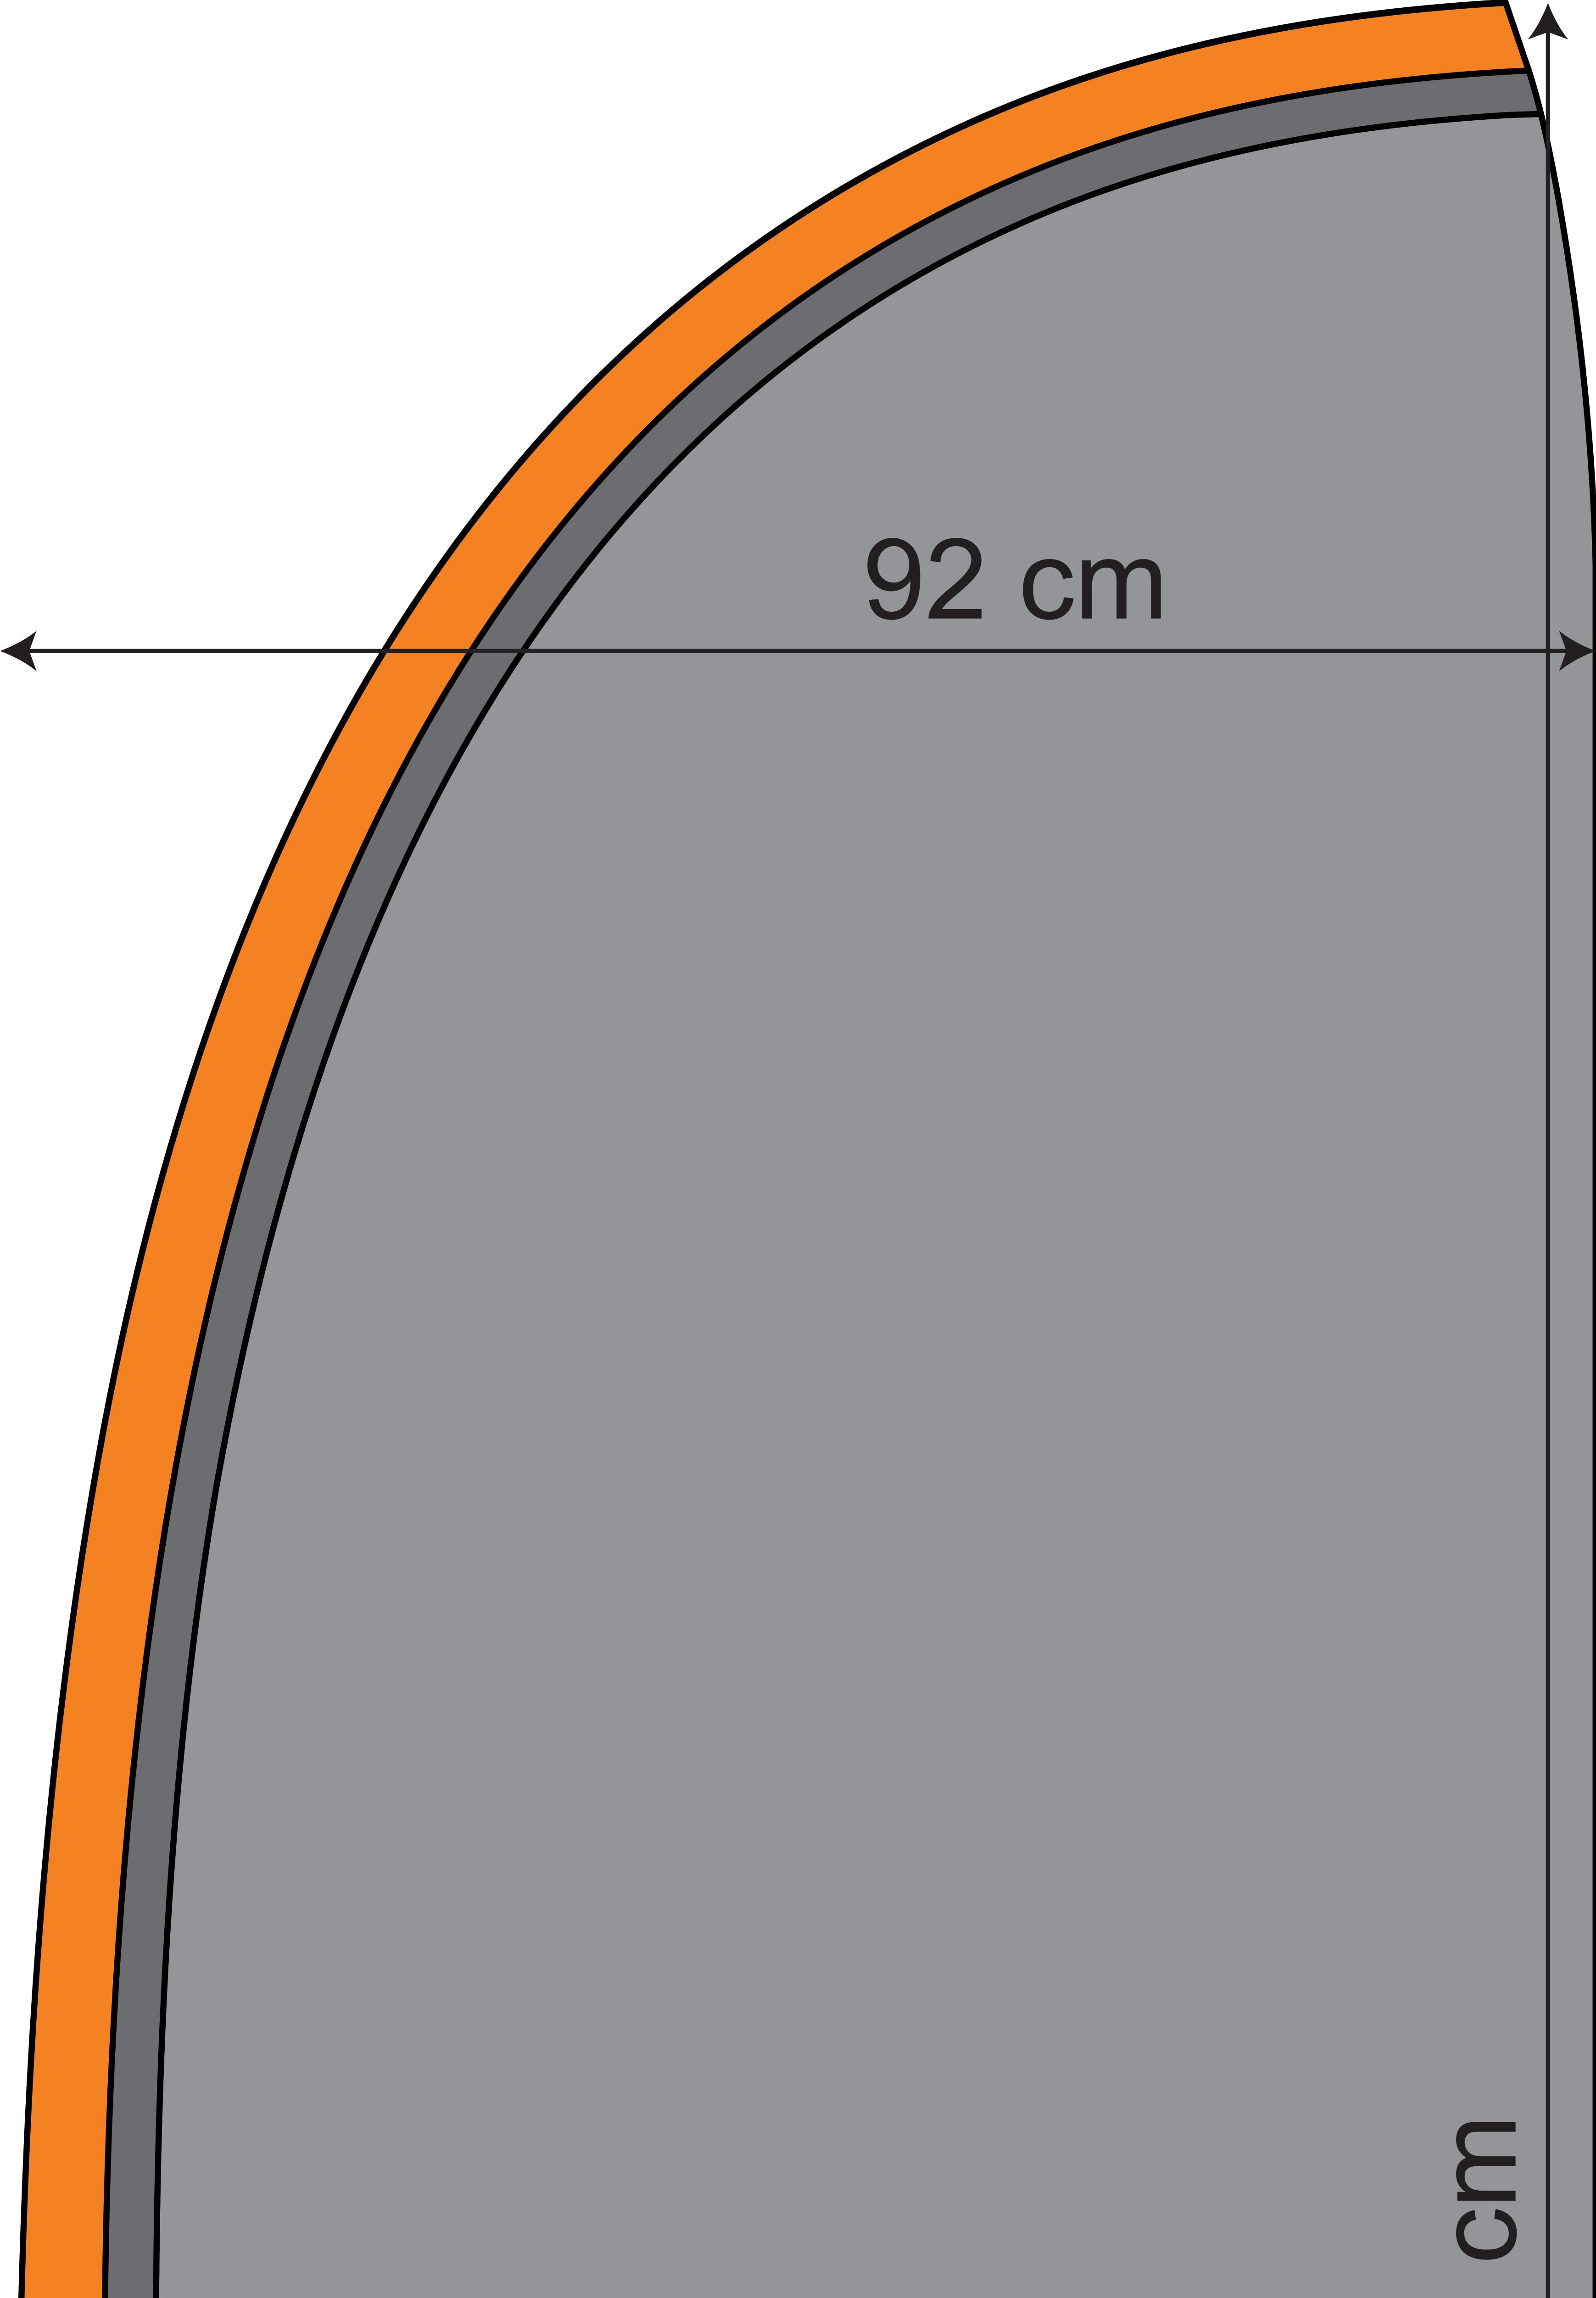

What do the particular colours mean?

Main printing area with overlapping

Front of the sleeve

Back of the sleeve with overlapping

The template contains overlapping

Please take care to place important details of your graphic at least 5 cm from the edges of the template, to make sure that it is not printed on a hem line or a flag sleeve.

What do the particular colours mean?

Main printing area with overlapping

Back of the sleeve with overlapping

Please take care to place important details of your graphic at least 5 cm from the edges of the template, to make sure that it is not printed on a hem line or a flag sleeve.

What do the particular colours mean?

Main printing area with overlapping

Front of the sleeve

Back of the sleeve with overlapping

## The template contains overlapping

Please take care to place important details of your graphic at least 5 cm from the edges of the template, to make sure that it is not printed on a hem line or a flag sleeve.